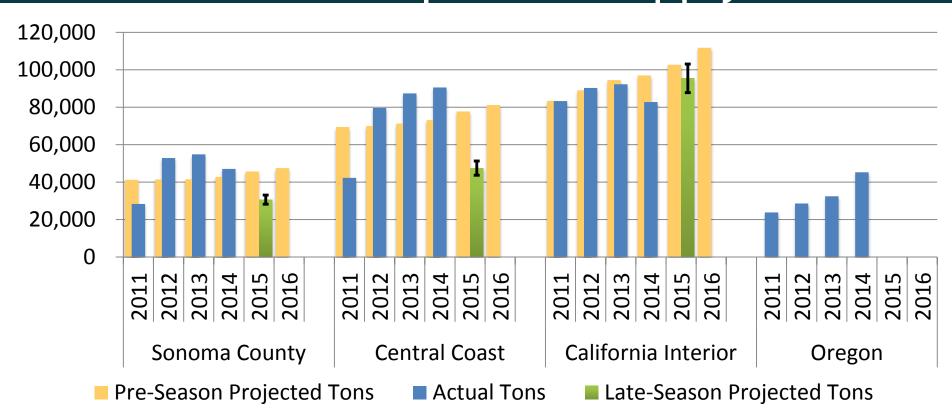

|                               |  |  | Price Trend vs |  |

Region/Vintage Price per Gallon

\$15 to \$16

1 Year Ago

Sonoma Co.



Monterey Co.

California App.













### California Appellation Pinot Grigio Tons Crushed





### Pinot Grigio Bulk Gallons Actively for Sale







#### Pinot Noir Competitive Supply





### Pinot Noir Bulk Gallons Actively for Sale





Region/Vintage

Sonoma Co.

Monterey Co.

California App.

#### Dinat Mair Sal

Price per Gallon

\$18 to \$25

\$12 to \$14

\$7 to \$9

1 Year Ago

| SPOKERA CO | Recent | DUIK | PINOL | IIOII | Sale | 5 |
|------------|--------|------|-------|-------|------|---|
|            |        |      |       |       |      |   |
|            |        |      |       |       |      |   |

| POKERAG | Trecent Batter moe real bates |  |  |                 |  |
|---------|-------------------------------|--|--|-----------------|--|
|         | 15 at -                       |  |  | Price Trend vs. |  |



#### Cabernet Sauvignon





#### Cabernet Sauvignon Luxury Competitive Supply





## Cabernet Sauvignon Competitive Supply





## Cabernet Sauv