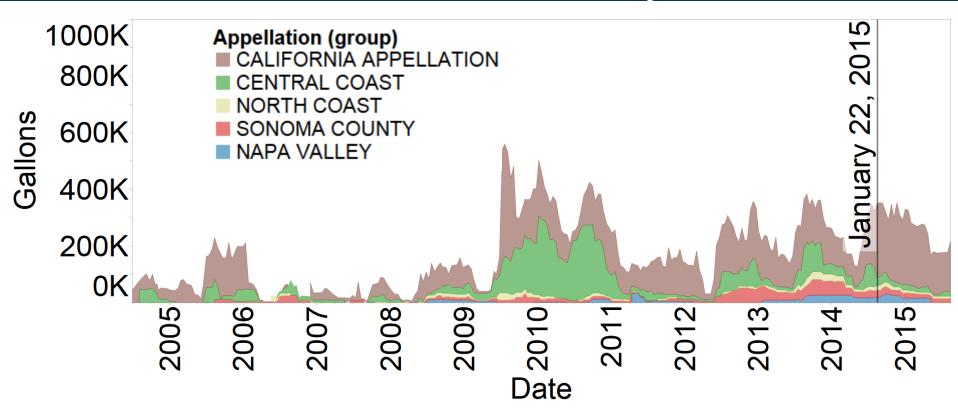

|                               |  |  | Price Trend vs |  |

Region/Vintage Price per Gallon

\$15 to \$16

1 Year Ago

Sonoma Co.



Monterey Co.

California App.













### California Appellation Pinot Grigio Tons Crushed





### Pinot Grigio Bulk Gallons Actively for Sale







#### Pinot Noir Competitive Supply





### Pinot Noir Bulk Gallons Actively for Sale





Region/Vintage

Sonoma Co.

Monterey Co.

California App.

#### Dinat Mair Sal

Price per Gallon

\$18 to \$25

\$12 to \$14

\$7 to \$9

1 Year Ago

| SPOKERA CO | Recent | DUIK | PINOL | IIOII | Sale | 5 |
|------------|--------|------|-------|-------|------|---|
|            |        |      |       |       |      |   |
|            |        |      |       |       |      |   |

| POKERAG | Trecent Batter moe real bates |  |  |                 |  |
|---------|-------------------------------|--|--|-----------------|--|
|         | 15 at -                       |  |  | Price Trend vs. |  |



#### Cabernet Sauvignon





#### Cabernet Sauvignon Luxury Competitive Supply





## Cabernet Sauvigno