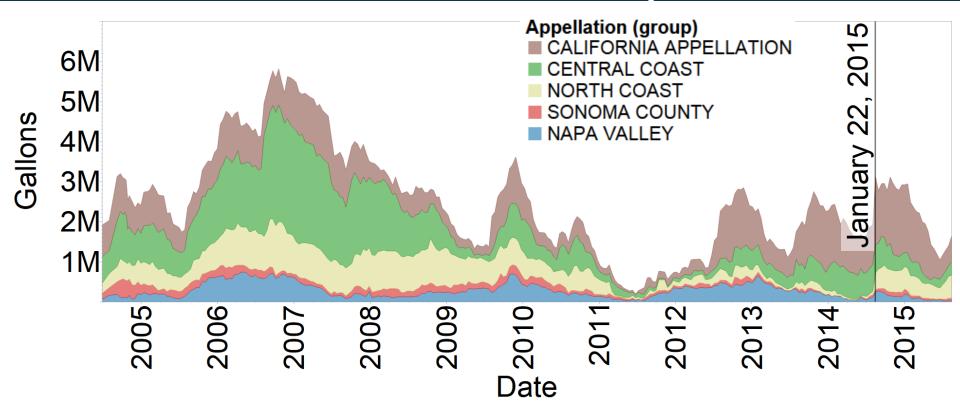

ly for Sale





Region/Vintage

Sonoma Co.

Monterey Co.

California App.

#### Dinat Mair Sal

Price per Gallon

\$18 to \$25

\$12 to \$14

\$7 to \$9

1 Year Ago

| SPOKERA CO | Recent | DUIK | PINOL | IIOII | Sale | 5 |
|------------|--------|------|-------|-------|------|---|
|            |        |      |       |       |      |   |
|            |        |      |       |       |      |   |

| POKERAG | Trecent Batter moe real bates |  |  |                 |  |
|---------|-------------------------------|--|--|-----------------|--|
|         | 15 at -                       |  |  | Price Trend vs. |  |



#### Cabernet Sauvignon





#### Cabernet Sauvignon Luxury Competitive Supply





## Cabernet Sauvignon Competitive Supply





## Cabernet Sauvignon Bulk Gallons Actively for Sale





Napa Valley

Sonoma County

North Coast

Central Coast (Paso)

California App. (Lodi)

# Recent Bulk

\$35 to \$45

\$25 to \$30

\$15 to \$17

\$18 to \$20

\$7 to \$8

| Cab            | Cabernet Sauvignon Sales |         |  |  |  |
|----------------|--------------------------|---------|--|--|--|
| Region/Vintage | Price per Gallon         | Price T |  |  |  |









### Cabernet Sauvignon Tons by Region vs. Price Point