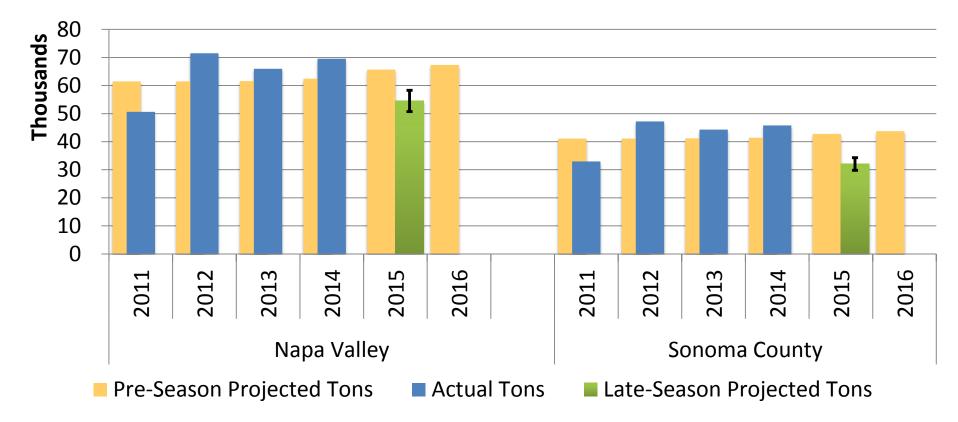

lons Actively for Sale







#### Pinot Noir Competitive Supply





### Pinot Noir Bulk Gallons Actively for Sale





Region/Vintage

Sonoma Co.

Monterey Co.

California App.

#### Dinat Mair Sal

Price per Gallon

\$18 to \$25

\$12 to \$14

\$7 to \$9

1 Year Ago

| SPOKERA CO | Recent | DUIK | PINOL | IIOII | Sale | 5 |
|------------|--------|------|-------|-------|------|---|
|            |        |      |       |       |      |   |
|            |        |      |       |       |      |   |

| POKERAG | Trecent Batter moe real bates |  |  |                 |  |
|---------|-------------------------------|--|--|-----------------|--|
|         | 15 at -                       |  |  | Price Trend vs. |  |



#### Cabernet Sauvignon





#### Cabernet Sauvignon Luxury Competitive Supply





## Cabernet Sauvignon Competitive Supply





## Cabernet Sauvignon Bulk Gallons Actively for Sale





Napa Valley

Sonoma County

North Coast

Central Coast (Paso)

California App. (Lodi)

# Recent Bulk

\$35 to \$45

\$25 to \$30

\$15 to \$17

\$18 to \$20

\$7 to \$8

| Cab            | Cabernet Sauvignon Sales |         |  |  |  |
|----------------|--------------------------|---------|--|--|--|
| Region/Vintage | Price per Gallon         | Price T |  |  |  |









### Cabernet Sauvignon Tons by Region vs. Price Point