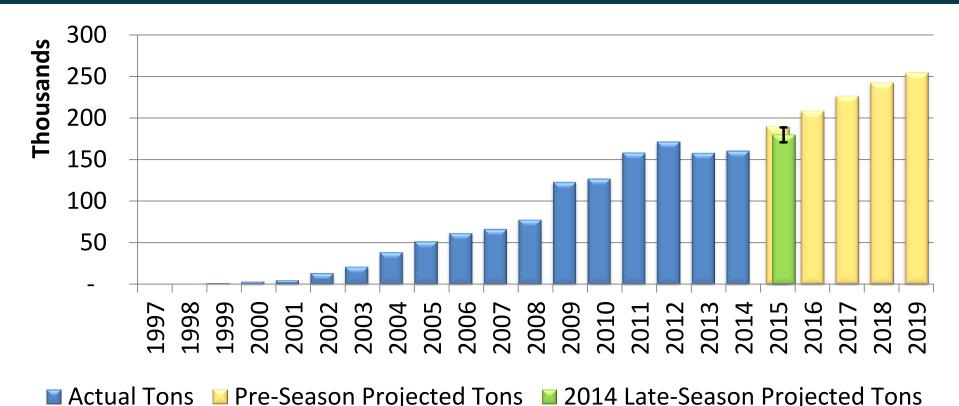

|                               |  |  | Price Trend vs |  |

Region/Vintage Price per Gallon

\$15 to \$16

1 Year Ago

Sonoma Co.



Monterey Co.

California App.













### California Appellation Pinot Grigio Tons Crushed





### Pinot Grigio Bulk Gallons Actively for Sale







#### Pinot Noir Competitive Supply





### Pinot Noir Bulk Gallons Actively for Sale





Region/Vintage

Sonoma Co.

Monterey Co.

California App.

#### Dinat Mair Sal

Price per Gallon

\$18 to \$25

\$12 to \$14

\$7 to \$9

1 Year Ago

| SPOKERA CO | Recent | DUIK | PINOL | IIOII | Sale | 5 |
|------------|--------|------|-------|-------|------|---|
|            |        |      |       |       |      |   |
|            |        |      |       |       |      |   |

| POKERAG | Trecent Batter moe real bates |  |  |                 |  |
|---------|-------------------------------|--|--|-----------------|--|
|         | 15 at -                       |  |  | Price Trend vs. |  |



#### Cabernet Sauvignon





#### Cabernet Sauvigno