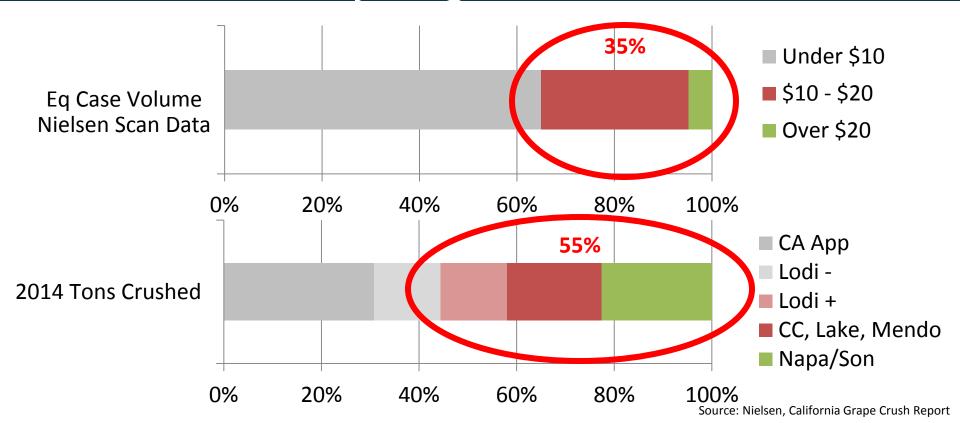

al bates |  |  |                 |  |
|---------|-------------------------------|--|--|-----------------|--|
|         | 15 at -                       |  |  | Price Trend vs. |  |



#### Cabernet Sauvignon





#### Cabernet Sauvignon Luxury Competitive Supply





## Cabernet Sauvignon Competitive Supply





## Cabernet Sauvignon Bulk Gallons Actively for Sale





Napa Valley

Sonoma County

North Coast

Central Coast (Paso)

California App. (Lodi)

# Recent Bulk

\$35 to \$45

\$25 to \$30

\$15 to \$17

\$18 to \$20

\$7 to \$8

| Cab            | Cabernet Sauvignon Sales |         |  |  |  |
|----------------|--------------------------|---------|--|--|--|
| Region/Vintage | Price per Gallon         | Price T |  |  |  |









### Cabernet Sauvignon Tons by Region vs. Price Point