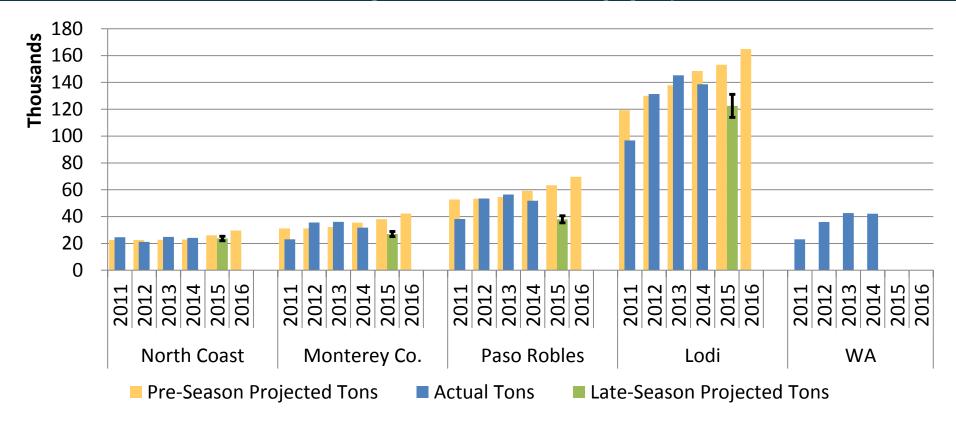

Competitive Supply





### Pinot Noir Bulk Gallons Actively for Sale





Region/Vintage

Sonoma Co.

Monterey Co.

California App.

#### Dinat Mair Sal

Price per Gallon

\$18 to \$25

\$12 to \$14

\$7 to \$9

1 Year Ago

| SPOKERA CO | Recent | DUIK | PINOL | IIOII | Sale | 5 |
|------------|--------|------|-------|-------|------|---|
|            |        |      |       |       |      |   |
|            |        |      |       |       |      |   |

| POKERAG | Trecent Batter moe real bates |  |  |                 |  |
|---------|-------------------------------|--|--|-----------------|--|
|         | 15 at -                       |  |  | Price Trend vs. |  |



#### Cabernet Sauvignon





#### Cabernet Sauvignon Luxury Competitive Supply





## Cabernet Sauvignon Competitive Supply





## Cabernet Sauvignon Bulk Gallons Actively for Sale





Napa Valley

Sonoma County

North Coast

Central Coast (Paso)

California App. (Lodi)

# Recent Bulk

\$35 to \$45

\$25 to \$30

\$15 to \$17

\$18 to \$20

\$7 to \$8

| Cab            | Cabernet Sauvignon Sales |         |  |  |  |
|----------------|--------------------------|---------|--|--|--|
| Region/Vintage | Price per Gallon         | Price T |  |  |  |









### Cabernet Sauvignon Tons by Region vs. Price Point