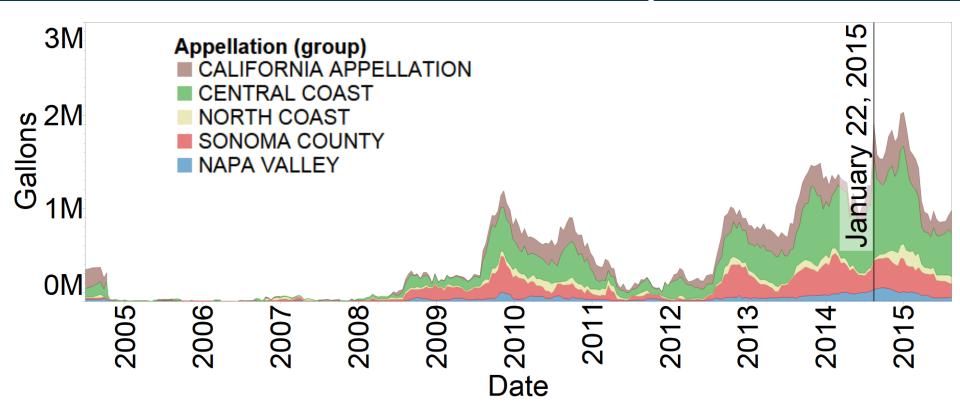

### Pinot Noir Bulk Gallons Actively for Sale

Region/Vintage

Sonoma Co.

Monterey Co.

California App.